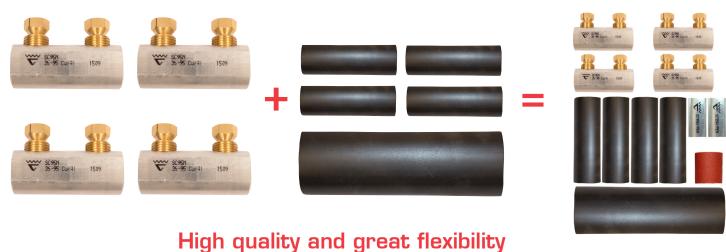

## Screw terminal kit

- Elpress launches a complete kit consisting of screw terminals with associated heat shrink tubing

- brass screw for optimal contact transfer
- only 4 sizes covers the area 10-240 mm²
- corrosion resistant alloy, internal contact grease and sealed partition wall
- used for the following cable types; Al and Cu, round, sector-shaped, solid (Cl. 1) and stranded (Cl. 2) - IEC61238 approved
- the 4 kits contain a heat shrink tube of high quality with great flexibility. Shrinkability up to 6:1. The heat shrink tube is coated internally with adhesive. Approved for running underground.

## Save time

- easy to order, only one article number
- saves time and resources when selecting and ordering user-friendly and manageable catalog
- optimized software with customized insulation

| Name KIT 1 KSC50N-1-4HS | Cable types | Area mm²<br>Cu 10-50<br>Al 10-50 | Contents 4 x screw terminals model SC50R50S + 4 x inner tubes + 1 x oversheath + abrasive cloth + user instructions |
|-------------------------|-------------|----------------------------------|---------------------------------------------------------------------------------------------------------------------|
| KIT 2                   |             | Cu 50-95                         | 4 x screw terminals model SC95N + 4 x inner tubes                                                                   |
| KSC95N-1-4HS            |             | Al 50-95                         | + 1 x oversheath + abrasive cloth+ user instructions                                                                |
| KIT 3                   | & ◇ ⊗ ○     | Cu 70-150                        | 4 x screw terminals model SC150N + 4 x inner tubes                                                                  |
| KSC150N-1-4HS           |             | Al 70-150                        | + 1 x oversheath + abrasive cloth + user instructions                                                               |
| KIT 4                   |             | Cu 120-240                       | 4 x screw terminals model SC240N + 4 x inner tubes                                                                  |
| KSC240N-1-4HS           |             | Al 120-240                       | + 1 x oversheath + abrasive cloth + user instructions                                                               |