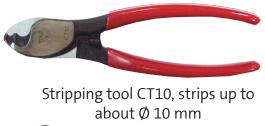

## **RPL5548**

RPL5548 is a complete assortment box for electricians who like to keep things neat and tidy. A system solution for keeping high quality tools and end sleeves that are used daily.

The box is made of unbreakable plastic with polypropylene walls and polycarbonate lid. Practical and securely designed to be stackable with removable inserts, perfect for easy refilling of terminals. Handle and closing device are fully integrated into the design, making it very easy to handle. In the box there are 1550 end sleeves 0.14-10 mm², crimping tool PEB0110T and stripping tool CT10.

PEB0110T, crimping area 0.14-10 mm<sup>2</sup>, front and side feed

**RPL5548 Table of Contents** A0.14-6ET 200 pcs A0.25-6ET 200 pcs A0.5-8ET 200 pcs A0.75-8ET 200 pcs A1-8ET 200 pcs A1.5-8ET 200 pcs A2.5-8ET 100 pcs A4-12ET 100 pcs A6-12ET 100 pcs A10-12ET 50 pcs CT10 1 pc PEB0110T 1 pc