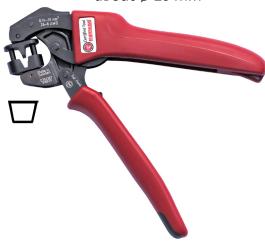

## **RPL5548**

RPL5548 is a complete assortment box for electricians who like to keep things neat and tidy. A system solution for keeping high quality tools and end sleeves that are used daily.

The box is made of unbreakable plastic with polypropylene walls and polycarbonate lid. Practical and securely designed to be stackable with removable inserts, perfect for easy refilling of terminals. Handle and closing device are fully integrated into the design, making it very easy to handle. In the box there are 1550 end sleeves 0.14-10 mm², crimping tool PEB0110T and stripping tool CT10.

PEB0110T, crimping area 0.14-10 mm<sup>2</sup>, front and side feed

**RPL5548 Table of Contents** A0.14-6ET 200 pcs A0.25-6ET 200 pcs A0.5-8ET 200 pcs A0.75-8ET 200 pcs A1-8ET 200 pcs A1.5-8ET 200 pcs A2.5-8ET 100 pcs A4-12ET 100 pcs A6-12ET 100 pcs A10-12ET 50 pcs CT10 1 pc PEB0110T 1 pc