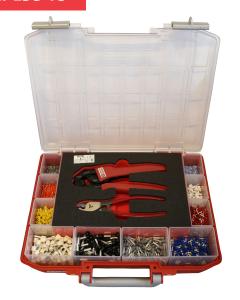

## **RPL5548**

RPL5548 is a complete assortment box for electricians who like to keep things neat and tidy. A system solution for keeping high quality tools and end sleeves that are used daily.

The box is made of unbreakable plastic with polypropylene walls and polycarbonate lid. Practical and securely designed to be stackable with removable inserts, perfect for easy refilling of terminals. Handle and closing device are fully integrated into the design, making it very easy to handle. In the box there are 1550 end sleeves 0.14-10 mm², crimping tool PEB0110T and stripping tool CT10.

PEB0110T, crimping area 0.14-10 mm<sup>2</sup>, front and side feed

**RPL5548 Table of Contents** A0.14-6ET 200 pcs A0.25-6ET 200 pcs A0.5-8ET 200 pcs A0.75-8ET 200 pcs A1-8ET 200 pcs A1.5-8ET 200 pcs A2.5-8ET 100 pcs A4-12ET 100 pcs A6-12ET 100 pcs A10-12ET 50 pcs CT10 1 pc PEB0110T 1 pc