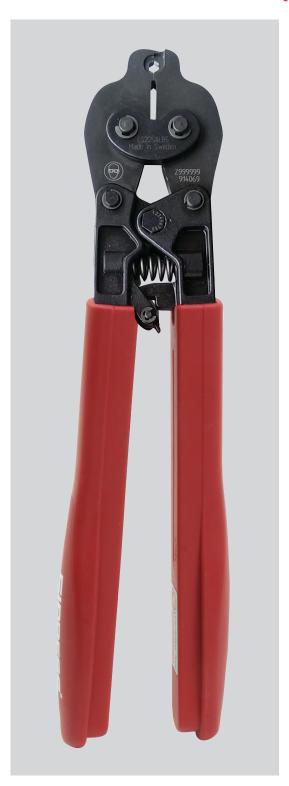

## - Crimping tool for off-load transformer tap changers

- Designed for standardized 30 A and 63 A tap changers
- 30% lower hand-force than the previous T2258 tool
- Ergonomic handles make installation easier
- Scissor movement allows for optimal access into narrow spaces
- Ratchet latch, which does not release until crimping is completed
- Hexagonal crimp geometry
- The possibility of calibration after prolonged usage

## ES2258LB5

A crimping tool for solid copper wires of diameters 2.5-2.8 mm in combination with 5 mm transformer tap changer connectors.

## ES2258LB7

A crimping tool for solid copper wires of diameter 4.0 mm in combination with 7 mm transformer tap changer connectors.