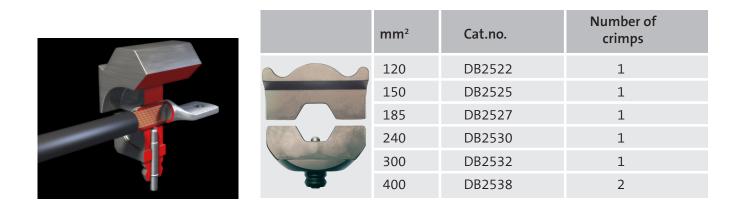

## Features:

- crimping head with the patented DUAL technology that provides optimised contact crimping in two integrated steps
- integrated dies 120-400 mm<sup>2</sup>, used without die holder
- for crimping of Cu terminals type KRF and through connectors type KSF with Cu conductors, IEC60228 classes 2 and 5
- saves time, only one crimp for large areas
- crimp force 250 kN (at 630 bar)
- standard dies for copper can be used (without DUAL function), 10 - 800 mm<sup>2</sup>
- very small dimensions Ø 111 mm x 280 mm
- lightweight, only 4.8 kg
- crimping head can also be used for aluminium, 16 630 mm<sup>2</sup>