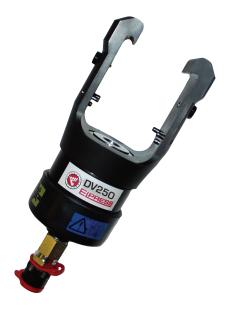

## DV250

- powerful crimping head with Elpress DUAL system

## DV250

**DV250** crimping head for use with foot pump P4000 or battery and mains powered pump PS710.

## Features:

- crimping head with the patented DUAL technology that provides optimised contact crimping in two integrated steps
- integrated dies 120-400 mm<sup>2</sup>, used without die holder
- for crimping of Cu terminals type KRF and through connectors type KSF with Cu conductors, IEC60228 classes 2 and 5
- saves time, only one crimp for large areas
- crimp force 250 kN (at 630 bar)
- standard dies for copper can be used (without DUAL function), 10 - 800 mm<sup>2</sup>
- very small dimensions Ø 111 mm x 280 mm
- lightweight, only 4.8 kg
- crimping head can also be used for aluminium, 16 630 mm<sup>2</sup>