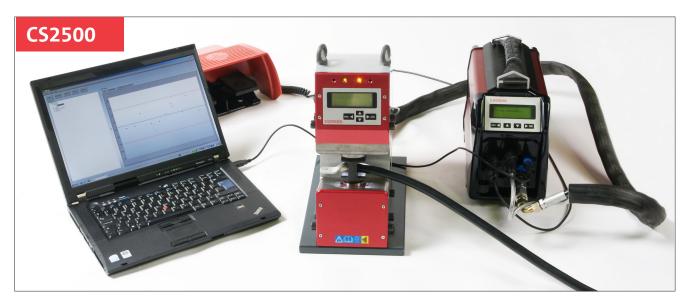

## CS2500

## A total solution for industrial crimping needs

Elpress crimp station CS2500 offers effective production with highest operator safety. Advanced intelligent features combined with simplicity make the product unique.

- Designed for continuous production of Cu tubeterminals, 10-300 mm<sup>2</sup>.
- Fast locking and unlocking of terminals, with low force, makes the total crimp cycle short.
- Constructed to give high personal safety.
- High crimping force up to 250 kN, self- adjusting for optimal durability of tool and accessories.
- One crimpcycle regardless crimp size.
- Elpress patented DUAL System is used.
- Elpress Hydraulic pump unit of type PS710D, with foot pedal and with advanced control and supervision is attached.
- CE-approved, fulfilling machine safety regulations.
- PC- software for crimp analysis is available.