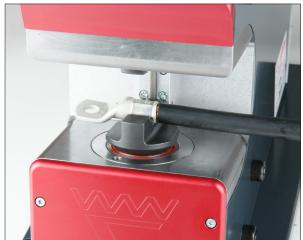

- Designed for continuous production of Cu tubeterminals, 10-300 mm<sup>2</sup>.
- Fast locking and unlocking of terminals, with low force, makes the total crimp cycle short.
- Constructed to give high personal safety.
- High crimping force up to 250 kN, self- adjusting for optimal durability of tool and accessories.
- One crimpcycle regardless crimp size.
- Elpress patented DUAL System is used.
- Elpress Hydraulic pump unit of type PS710D, with foot pedal and with advanced control and supervision is attached.
- CE-approved, fulfilling machine safety regulations.
- PC- software for crimp analysis is available.