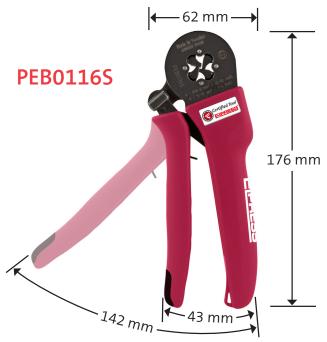

## **PEB-Series**

| Area mm <sup>2</sup> | Designation       | Connectors | Adjustable                | Crimp length | Crimp profiile | Life span | Weight |
|----------------------|-------------------|------------|---------------------------|--------------|----------------|-----------|--------|
| 0.14-16              | PEB01165          |            | Yes 10-16 mm <sup>2</sup> | 12 mm        |                | 50,000 c  | 371 g  |
| PEB01                | ↓<br>16H<br>138mm | - 62 mm -→ | 176 mm                    |              |                |           |        |
| Area mm <sup>2</sup> | Designation       | Connectors | Adjustable                | Crimp length | Crimp profile  | Life span | Weight |
| 0.14-16              | PEB0116H          |            | Yes 10-16 mm <sup>2</sup> | 12 mm        |                | 50,000 c  | 379 g  |