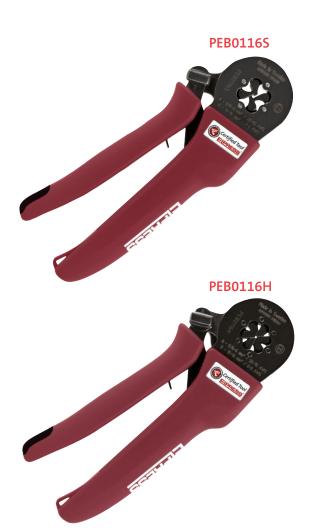

## **PEB-Series**

self-adjusting, compact crimping tools for end sleeves
with large working area from 0.14 - 16 mm<sup>2</sup>

Elpress is launching a new series of crimping tools for end sleeves. The tools have a compact, self-adjusting mechanism for crimping the end sleeves within the range from 0.14 to 16 mm<sup>2</sup>. The tool is available in two crimping geometries, regular square crimping and the new hexagonal crimping, which is optimized for confined applications.

| Designation | Area                                | Crimp profile |
|-------------|-------------------------------------|---------------|
| PEB0116S    | 0.14-16.0 mm <sup>2</sup> /AWG 26-6 |               |
| PEB0116H    | 0.14-16.0 mm²/AWG 26-6              |               |